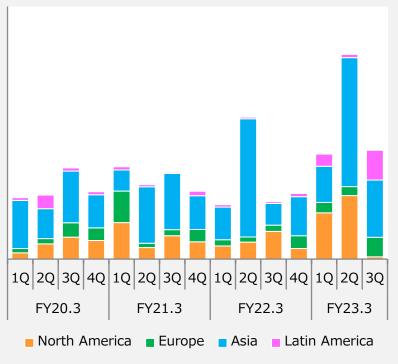

## **Trends in Licensing Overseas**

- The *DRAGON BALL* series has been strong with existing app game development rights, collaboration with games of other companies, and merchandising rights for Europe.
- *ONE PIECE*: Sales of merchandising rights for Europe and app game development rights in China were good.
- *DIGIMON*: Sales of merchandising rights for North America and app game development rights for China were strong.

#### **Breakdown of Net Sales by Business**

<sup>\*</sup> Due to consolidated accounting for subsidiaries, the left graph shows consolidated figures while the right graph shows our non-consolidated figures.