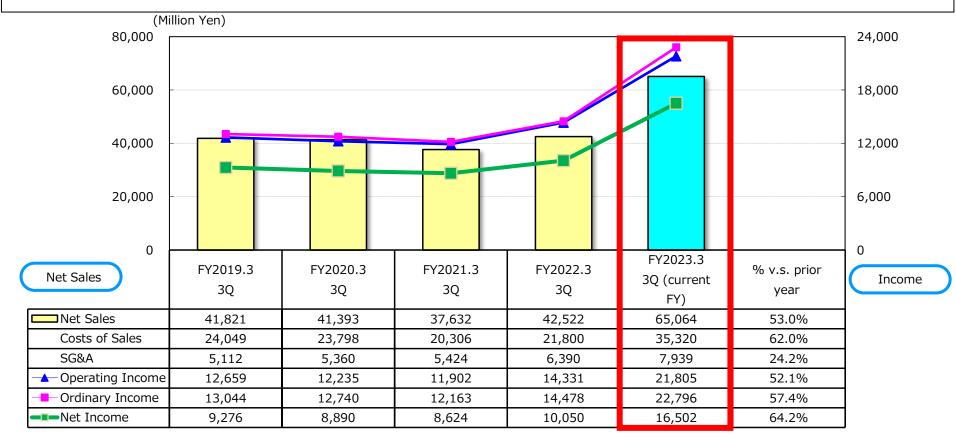

## FY2023.3 Third Quarter Results - Consolidated

- Net sales and profits posted record highs for the first nine months, growing by large margins.
- The huge success of the three movie titles and their ripple effects on the related businesses absorbed increased production costs and advertising expenses.
- While the current business environment has been favorable, we left our forecast for the current fiscal year unchanged given uncertainties such as future foreign exchange trends and the timing for recording sales of theatrical screening rights overseas.

## FY2023.3 Third Quarter Results Review

| FY22.3<br>3Q | FY23.3<br>3Q                                                                                                 | Change                                                                                                                                                                                                                                                                                                                                             | %<br>change                                                                                                                                                                                                                                                                                                                                                                                                                                                                                                                                | <u>N</u>                                                                                                                                                                                                                                                                                                                                                                                                                                                                                                                                                                                                                                                                                                |
|--------------|--------------------------------------------------------------------------------------------------------------|----------------------------------------------------------------------------------------------------------------------------------------------------------------------------------------------------------------------------------------------------------------------------------------------------------------------------------------------------|--------------------------------------------------------------------------------------------------------------------------------------------------------------------------------------------------------------------------------------------------------------------------------------------------------------------------------------------------------------------------------------------------------------------------------------------------------------------------------------------------------------------------------------------|---------------------------------------------------------------------------------------------------------------------------------------------------------------------------------------------------------------------------------------------------------------------------------------------------------------------------------------------------------------------------------------------------------------------------------------------------------------------------------------------------------------------------------------------------------------------------------------------------------------------------------------------------------------------------------------------------------|
| 42,522       | 65,064                                                                                                       | 22,542                                                                                                                                                                                                                                                                                                                                             | 53.0%                                                                                                                                                                                                                                                                                                                                                                                                                                                                                                                                      |                                                                                                                                                                                                                                                                                                                                                                                                                                                                                                                                                                                                                                                                                                         |
| 21,800       | 35,320                                                                                                       | 13,520                                                                                                                                                                                                                                                                                                                                             | 62.0%                                                                                                                                                                                                                                                                                                                                                                                                                                                                                                                                      | •                                                                                                                                                                                                                                                                                                                                                                                                                                                                                                                                                                                                                                                                                                       |
| 20,722       | 29,744                                                                                                       | 9,021                                                                                                                                                                                                                                                                                                                                              | 43.5%                                                                                                                                                                                                                                                                                                                                                                                                                                                                                                                                      | -                                                                                                                                                                                                                                                                                                                                                                                                                                                                                                                                                                                                                                                                                                       |
| 6,390        | 7,939                                                                                                        | 1,548                                                                                                                                                                                                                                                                                                                                              | 24.2%                                                                                                                                                                                                                                                                                                                                                                                                                                                                                                                                      | <u>C</u>                                                                                                                                                                                                                                                                                                                                                                                                                                                                                                                                                                                                                                                                                                |
| 14,331       | 21,805                                                                                                       | 7,473                                                                                                                                                                                                                                                                                                                                              | 52.1%                                                                                                                                                                                                                                                                                                                                                                                                                                                                                                                                      |                                                                                                                                                                                                                                                                                                                                                                                                                                                                                                                                                                                                                                                                                                         |
| 346          | 1,235                                                                                                        | 889                                                                                                                                                                                                                                                                                                                                                | 256.9%                                                                                                                                                                                                                                                                                                                                                                                                                                                                                                                                     |                                                                                                                                                                                                                                                                                                                                                                                                                                                                                                                                                                                                                                                                                                         |
| 198          | 244                                                                                                          | 45                                                                                                                                                                                                                                                                                                                                                 | 22.7%                                                                                                                                                                                                                                                                                                                                                                                                                                                                                                                                      | <u>s</u>                                                                                                                                                                                                                                                                                                                                                                                                                                                                                                                                                                                                                                                                                                |
| 14,478       | 22,796                                                                                                       | 8,317                                                                                                                                                                                                                                                                                                                                              | 57.4%                                                                                                                                                                                                                                                                                                                                                                                                                                                                                                                                      | •                                                                                                                                                                                                                                                                                                                                                                                                                                                                                                                                                                                                                                                                                                       |
| -16          | 1                                                                                                            | 16                                                                                                                                                                                                                                                                                                                                                 | -                                                                                                                                                                                                                                                                                                                                                                                                                                                                                                                                          |                                                                                                                                                                                                                                                                                                                                                                                                                                                                                                                                                                                                                                                                                                         |
| 14,462       | 22,796                                                                                                       | 8,333                                                                                                                                                                                                                                                                                                                                              | 57.6%                                                                                                                                                                                                                                                                                                                                                                                                                                                                                                                                      |                                                                                                                                                                                                                                                                                                                                                                                                                                                                                                                                                                                                                                                                                                         |
| 4,110        | 6,636                                                                                                        | 2,526                                                                                                                                                                                                                                                                                                                                              | 61.5%                                                                                                                                                                                                                                                                                                                                                                                                                                                                                                                                      | N                                                                                                                                                                                                                                                                                                                                                                                                                                                                                                                                                                                                                                                                                                       |
| 300          | -342                                                                                                         | -643                                                                                                                                                                                                                                                                                                                                               | -                                                                                                                                                                                                                                                                                                                                                                                                                                                                                                                                          | •                                                                                                                                                                                                                                                                                                                                                                                                                                                                                                                                                                                                                                                                                                       |
| -            | -                                                                                                            | _                                                                                                                                                                                                                                                                                                                                                  | -                                                                                                                                                                                                                                                                                                                                                                                                                                                                                                                                          | -                                                                                                                                                                                                                                                                                                                                                                                                                                                                                                                                                                                                                                                                                                       |
| 10,050       | 16,502                                                                                                       | 6,451                                                                                                                                                                                                                                                                                                                                              | 64.2%                                                                                                                                                                                                                                                                                                                                                                                                                                                                                                                                      |                                                                                                                                                                                                                                                                                                                                                                                                                                                                                                                                                                                                                                                                                                         |
|              | 3Q<br>42,522<br>21,800<br>20,722<br>6,390<br>14,331<br>346<br>198<br>14,478<br>-16<br>14,462<br>4,110<br>300 | 3Q       3Q         42,522       65,064         21,800       35,320         20,722       29,744         6,390       7,939         14,331       21,805         346       1,235         198       244         14,478       22,796         -16       -         14,462       22,796         4,110       6,636         300       -342         -       - | 3Q       3Q       Change         42,522       65,064       22,542         21,800       35,320       13,520         20,722       29,744       9,021         6,390       7,939       1,548         14,331       21,805       7,473         346       1,235       889         198       244       45         14,478       22,796       8,317         -16       -       16         14,462       22,796       8,333         4,110       6,636       2,526         300       -342       -643         -       -       -         -       -       - | 3Q       Change       change         42,522       65,064       22,542       53.0%         21,800       35,320       13,520       62.0%         20,722       29,744       9,021       43.5%         6,390       7,939       1,548       24.2%         14,331       21,805       7,473       52.1%         346       1,235       889       256.9%         198       244       45       22.7%         14,478       22,796       8,317       57.4%         -16       -       16       -         14,462       22,796       8,333       57.6%         4,110       6,636       2,526       61.5%         300       -342       -643       -         -       -       -       -         -       -       -       - |