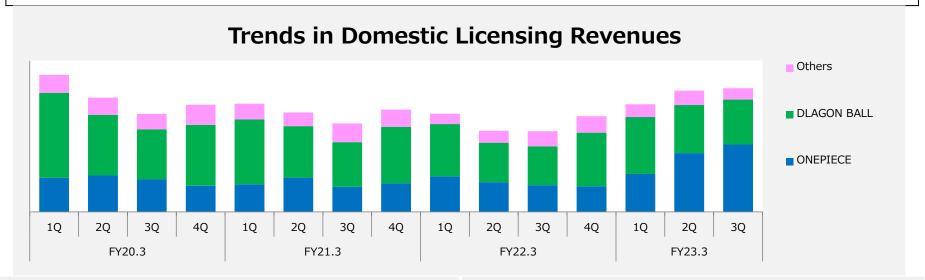

## Trends in Domestic Licensing for Major Titles

- As for *ONE PIECE*, in addition to strong performance of existing app games leveraging the movie *ONE PIECE FILM RED*, sales of merchandising rights led by action figures were also robust.
- Regarding game development rights of the *DRAGON BALL* series, the anniversary events of existing apps, etc. were strong.