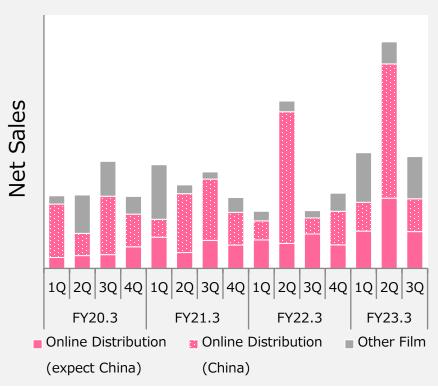

### **Trends in Film Overseas**

- The business posted record sales for the first nine months, also partly boosted by the weaker yen.
- Sales of theatrical screening rights for the three large-scale movie titles were strong. The theatrical screening rights for *THE FIRST SLAM DUNK* in Asian countries led the sales in the third quarter.
- Sales of online distribution rights of *DRAGON BALL* and *ONE PIECE* in North America increased on the back of new and renewal of contracts as well as the increase in number of views.

#### **Breakdown of Net Sales by Business**

<sup>\*</sup> Due to consolidated accounting for subsidiaries, the left graph shows consolidated figures while the right graph shows our non-consolidated figures.