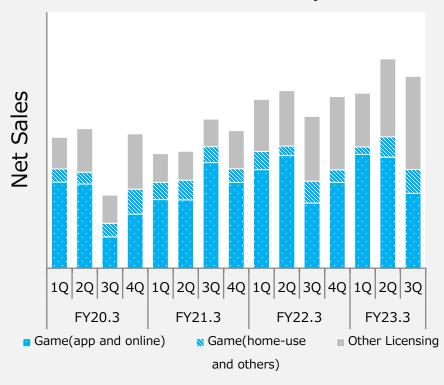

#### **Breakdown of Net Sales by Business**

<sup>\*</sup> Due to consolidated accounting for subsidiaries, the left graph shows consolidated figures while the right graph shows our non-consolidated figures.

**Net Sales** 