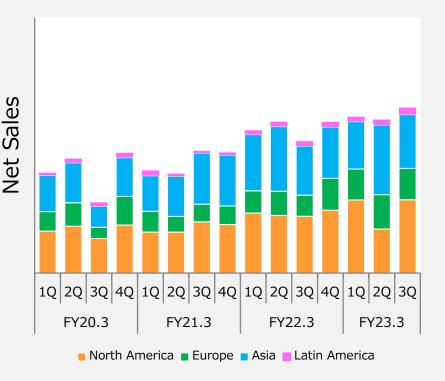

## **Trends in Licensing Overseas**

- The *DRAGON BALL* series has been strong with existing app game development rights, collaboration with games of other companies, and merchandising rights for Europe.
- *ONE PIECE*: Sales of merchandising rights for Europe and app game development rights in China were good.
- *DIGIMON*: Sales of merchandising rights for North America and app game development rights for China were strong.

#### **Breakdown of Net Sales by Business**

<sup>\*</sup> Due to consolidated accounting for subsidiaries, the left graph shows consolidated figures while the right graph shows our non-consolidated figures.