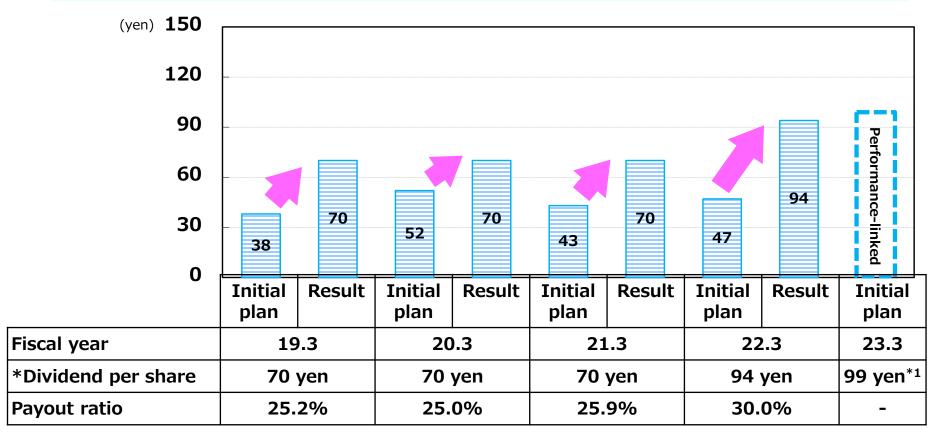

### **Dividends**

#### Year-end dividend

FY2022.3

94.00 yen per share

FY2023.3

To be decided after comprehensive consideration reflecting consolidated earnings

<sup>\*1</sup> In cases where payout ratio is at a level similar to the current fiscal year based on initial earnings forecast.