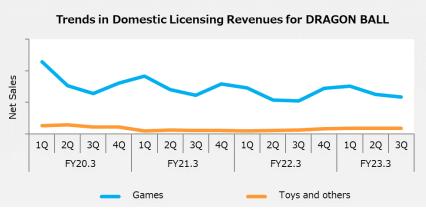

## Trends in Domestic Licensing for Major Titles

- As for *ONE PIECE*, in addition to strong performance of existing app games leveraging the movie *ONE PIECE FILM RED*, sales of merchandising rights led by action figures were also robust.
- Regarding game development rights of the *DRAGON BALL* series, the anniversary events of existing apps, etc. were strong.