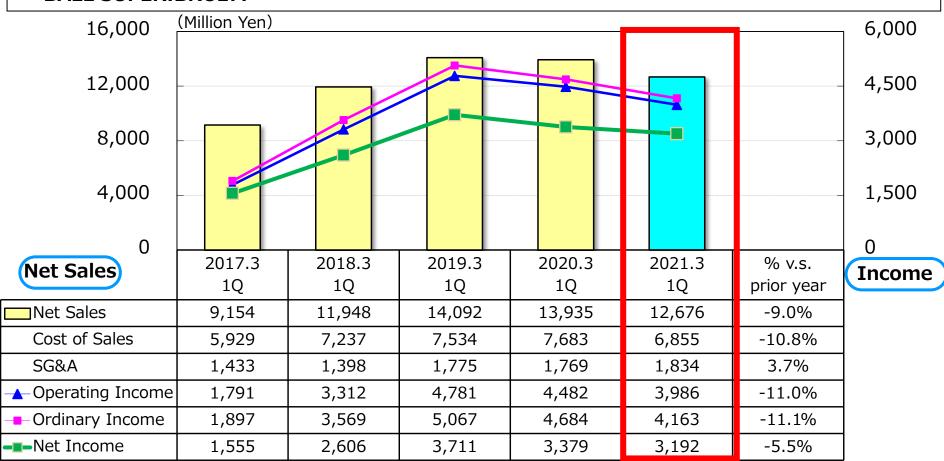

### FY2021.3 First Quarter Results - Consolidated

- Net sales and each income decreased year on year.
- Sales were significantly affected by the postponement of movie releases, the pause of the broadcasting of TV Anime, voluntary closure of character goods sales store and the cancellation of events associated with the coronavirus pandemic.
- In Film Overseas, quarterly sales hit a record high due to the delivery of theatrical movies for Saudi Arabia and strong sales of the theatrical screening rights of *DRAGON BALL SUPER:BROLY*.

### FY2021.3 1Q Results Segment Breakdown - Consolidated

| (Million Yen)  |                  | FY2020.3<br>1Q | FY2021.3<br>1Q | % v.s.<br>prior year |
|----------------|------------------|----------------|----------------|----------------------|
| EII M          | Net Sales        | 4,407          | 5,133          | 16.5%                |
| FILM           | Segment Income   | 1,285          | 1,509          | 17.5%                |
| Licensing      | Net Sales        | 8,205          | 7,000          | -14.7%               |
|                | Segment Income   | 3,883          | 3,390          | -12.7%               |
| Sales of Goods | Net Sales        | 1,143          | 412            | -63.9%               |
|                | Segment Income   | 22             | -75            | -                    |
| Others         | Net Sales        | 222            | 143            | -35.6%               |
|                | Segment Income   | 9              | -34            | -                    |
| TOTAL          | Net Sales        | 13,935         | 12,676         | -9.0%                |
|                | Operating Income | 4,482          | 3,986          | -11.0%               |

### FY2021.3 First Quarter Results Review

| FY20.3<br>1Q | FY21.3<br>1Q                                                                                           | +-                                                                                                                                                                                                                                                                                                                                | % v.s.<br>prior year                                                                                                                                                                                                                                                                                                                                                                                                                                                           | <u>1</u>                                                                                                                                                                                                                                                                                                                                                                                                                                                                                                                                                                                                                                               |
|--------------|--------------------------------------------------------------------------------------------------------|-----------------------------------------------------------------------------------------------------------------------------------------------------------------------------------------------------------------------------------------------------------------------------------------------------------------------------------|--------------------------------------------------------------------------------------------------------------------------------------------------------------------------------------------------------------------------------------------------------------------------------------------------------------------------------------------------------------------------------------------------------------------------------------------------------------------------------|--------------------------------------------------------------------------------------------------------------------------------------------------------------------------------------------------------------------------------------------------------------------------------------------------------------------------------------------------------------------------------------------------------------------------------------------------------------------------------------------------------------------------------------------------------------------------------------------------------------------------------------------------------|
| 13,935       | 12,676                                                                                                 | -1,258                                                                                                                                                                                                                                                                                                                            | -9.0%                                                                                                                                                                                                                                                                                                                                                                                                                                                                          | _                                                                                                                                                                                                                                                                                                                                                                                                                                                                                                                                                                                                                                                      |
| 7,683        | 6,855                                                                                                  | -828                                                                                                                                                                                                                                                                                                                              | -10.8%                                                                                                                                                                                                                                                                                                                                                                                                                                                                         |                                                                                                                                                                                                                                                                                                                                                                                                                                                                                                                                                                                                                                                        |
| 6,251        | 5,821                                                                                                  | -430                                                                                                                                                                                                                                                                                                                              | -6.9%                                                                                                                                                                                                                                                                                                                                                                                                                                                                          | _                                                                                                                                                                                                                                                                                                                                                                                                                                                                                                                                                                                                                                                      |
| 1,769        | 1,834                                                                                                  | 64                                                                                                                                                                                                                                                                                                                                | 3.7%                                                                                                                                                                                                                                                                                                                                                                                                                                                                           | <u>c</u>                                                                                                                                                                                                                                                                                                                                                                                                                                                                                                                                                                                                                                               |
| 4,482        | 3,986                                                                                                  | -495                                                                                                                                                                                                                                                                                                                              | -11.0%                                                                                                                                                                                                                                                                                                                                                                                                                                                                         |                                                                                                                                                                                                                                                                                                                                                                                                                                                                                                                                                                                                                                                        |
| 246          | 226                                                                                                    | -19                                                                                                                                                                                                                                                                                                                               | -7.9%                                                                                                                                                                                                                                                                                                                                                                                                                                                                          |                                                                                                                                                                                                                                                                                                                                                                                                                                                                                                                                                                                                                                                        |
| 43           | 50                                                                                                     | 6                                                                                                                                                                                                                                                                                                                                 | 15.7%                                                                                                                                                                                                                                                                                                                                                                                                                                                                          | ٥                                                                                                                                                                                                                                                                                                                                                                                                                                                                                                                                                                                                                                                      |
| 4,684        | 4,163                                                                                                  | -521                                                                                                                                                                                                                                                                                                                              | -11.1%                                                                                                                                                                                                                                                                                                                                                                                                                                                                         | <u> </u>                                                                                                                                                                                                                                                                                                                                                                                                                                                                                                                                                                                                                                               |
| -17          | ı                                                                                                      | 17                                                                                                                                                                                                                                                                                                                                | -                                                                                                                                                                                                                                                                                                                                                                                                                                                                              |                                                                                                                                                                                                                                                                                                                                                                                                                                                                                                                                                                                                                                                        |
| 4,666        | 4,163                                                                                                  | -503                                                                                                                                                                                                                                                                                                                              | -10.8%                                                                                                                                                                                                                                                                                                                                                                                                                                                                         |                                                                                                                                                                                                                                                                                                                                                                                                                                                                                                                                                                                                                                                        |
| 1,128        | 798                                                                                                    | -329                                                                                                                                                                                                                                                                                                                              | -29.2%                                                                                                                                                                                                                                                                                                                                                                                                                                                                         | -                                                                                                                                                                                                                                                                                                                                                                                                                                                                                                                                                                                                                                                      |
| 158          | 171                                                                                                    | 13                                                                                                                                                                                                                                                                                                                                | 8.2%                                                                                                                                                                                                                                                                                                                                                                                                                                                                           | <u></u>                                                                                                                                                                                                                                                                                                                                                                                                                                                                                                                                                                                                                                                |
| -            | -                                                                                                      | -                                                                                                                                                                                                                                                                                                                                 | -                                                                                                                                                                                                                                                                                                                                                                                                                                                                              |                                                                                                                                                                                                                                                                                                                                                                                                                                                                                                                                                                                                                                                        |
| 3,379        | 3,192                                                                                                  | -186                                                                                                                                                                                                                                                                                                                              | -5.5%                                                                                                                                                                                                                                                                                                                                                                                                                                                                          |                                                                                                                                                                                                                                                                                                                                                                                                                                                                                                                                                                                                                                                        |
|              | 1Q<br>13,935<br>7,683<br>6,251<br>1,769<br>4,482<br>246<br>43<br>4,684<br>-17<br>4,666<br>1,128<br>158 | 1Q       1Q         13,935       12,676         7,683       6,855         6,251       5,821         1,769       1,834         4,482       3,986         246       226         43       50         4,684       4,163         -17       -         4,666       4,163         1,128       798         158       171         -       - | 1Q       1Q       +-         13,935       12,676       -1,258         7,683       6,855       -828         6,251       5,821       -430         1,769       1,834       64         4,482       3,986       -495         246       226       -19         43       50       6         4,684       4,163       -521         -17       -       17         4,666       4,163       -503         1,128       798       -329         158       171       13         -       -       - | 1Q       1Q       +-       prior year         13,935       12,676       -1,258       -9.0%         7,683       6,855       -828       -10.8%         6,251       5,821       -430       -6.9%         1,769       1,834       64       3.7%         4,482       3,986       -495       -11.0%         246       226       -19       -7.9%         43       50       6       15.7%         4,684       4,163       -521       -11.1%         -17       -       17       -         4,666       4,163       -503       -10.8%         1,128       798       -329       -29.2%         158       171       13       8.2%         -       -       -       - |