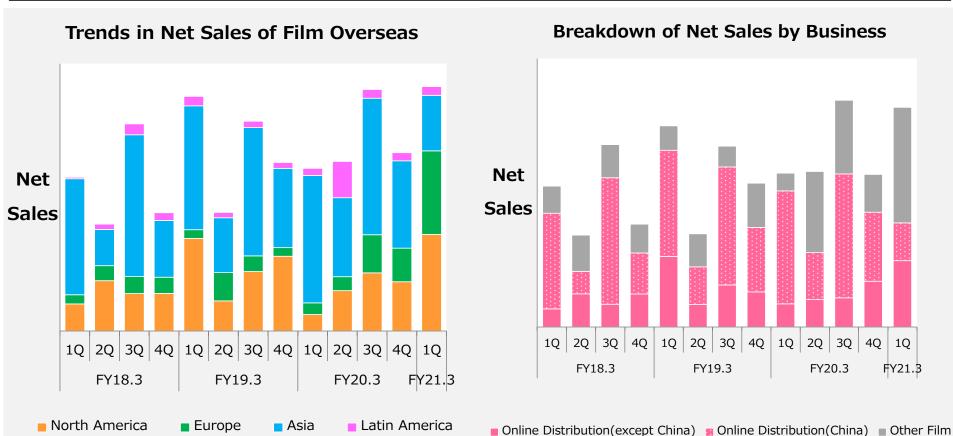

### **Trends in Film Overseas**

- Revenues increased significantly due to strong sales of the delivery of theatrical movies for Saudi Arabia.
- There was a posting of net sales of large online distribution rights for China being postponed into the second quarter.
- Sales of the theatrical screening rights of *DRAGON BALL SUPER: BROLY* and the online distribution rights of multiple works in North America were strong.

#### **Film Overseas**

- There was a posting of net sales of large online distribution rights for China being postponed into 2Q.
- Revenues increased due to the delivery of movies for Saudi Arabia and strong sales of the theatrical screening rights/distribution rights in North America despite a delay in the recording of distribution for China.