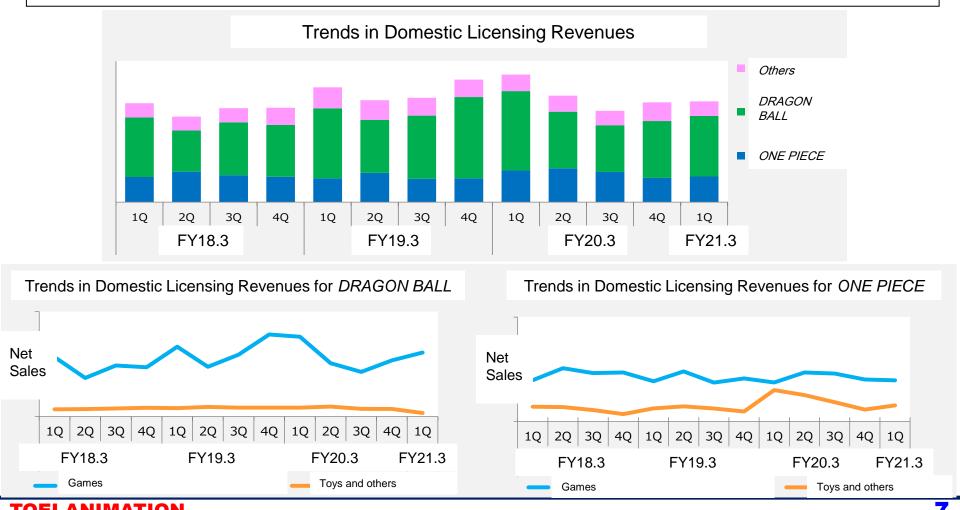

### Trends in Domestic Licensing for Major Titles

- Sales of *DRAGON BALL* series did not reach the strong sales from a year earlier.
- There was a reactionary fall in the sales of the merchandising rights linked to the movie *ONE PIECE STAMPEDE* in the previous term.
- Overall, revenues significantly fell year on year due to a reactionary fall from large contracts for game machines.